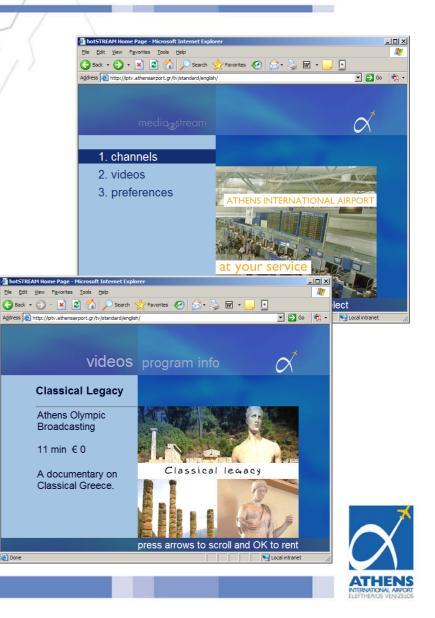

### PC interface

- PC interface is accessible via any Web browser.
- Allows live video channel selection or video on demand.
  - Requirements for playback:
    - Enough CPU power
    - ✓ RAM

 Windows Media Player ver. 9
 Based on MPEG-4 advanced video compression algorithms, takes about 500 Kbps - I.5 Mbps per video stream.

#### Video streaming concept

- Streaming video is using the existing airport's IP network
- I2 TV channels for playback on PC PDA or TV sets
  - Video-on-demand with movies, video-clips or documentaries stored in the system servers.
  - Centralized system management with users that subscribe and remote control of playback devices.