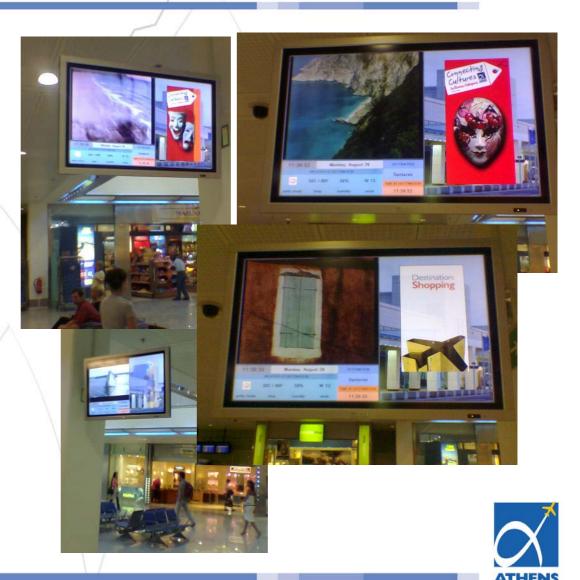

#### Passenger Information system

- Next generation passenger information systems
- Departing and arriving passengers have different information needs
   Weather, time, currency, transportation schedules, headline news
   Location based services
   Used for HDTV (High Definition television stream playback)

## Playback on TV sets

- Playback over the Internet to wired or wireless devices.
- Playback on TV sets or monitors equipped with set-top-boxes.
- Fujitsu-SIEMENS Activy media centre is used as the multimedia playback set-top-box.
- Usage of advanced MPEG-4 algorithm for video compression allows low bandwidth operation at I,5 Mbps for TV sets playback