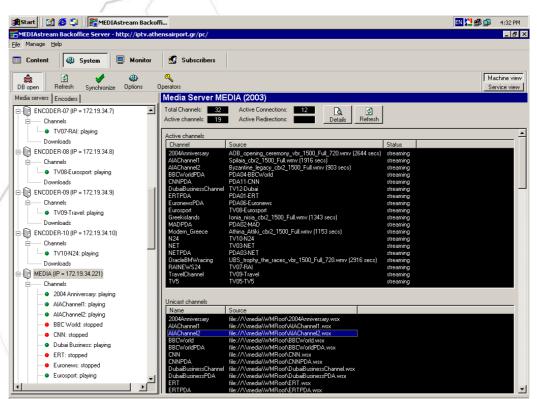

# MediaSTREAM back-office

- Centralised streaming server management.
- Allows total server control.
  - Capability for preview Channels, movies, subscribers all in one management platform with a single user interface.
- No prerequisites for the operator.
- Troubleshooting and problem resolution capabilities.