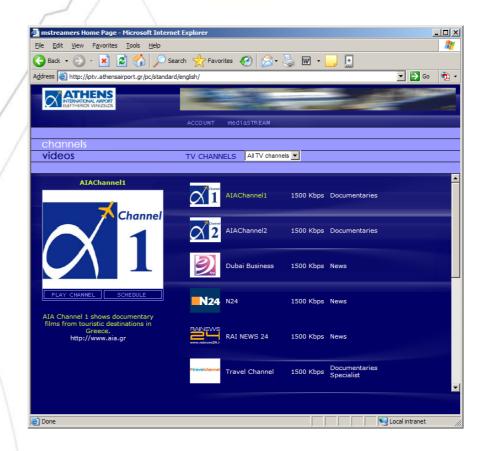

### PC interface

- PC interface is accessible via any Web browser.
- Allows live video channel selection or video on demand.
  - Requirements for playback:
    - Enough CPU power
    - ✓ RAM

 Windows Media Player ver. 9
 Based on MPEG-4 advanced video compression algorithms, takes about 500 Kbps - I.5 Mbps per video stream.

#### Video streaming concept

- Streaming video is using the existing airport's IP network
- I2 TV channels for playback on PC PDA or TV sets
  - Video-on-demand with movies, video-clips or documentaries stored in the system servers.
  - Centralized system management with users that subscribe and remote control of playback devices.