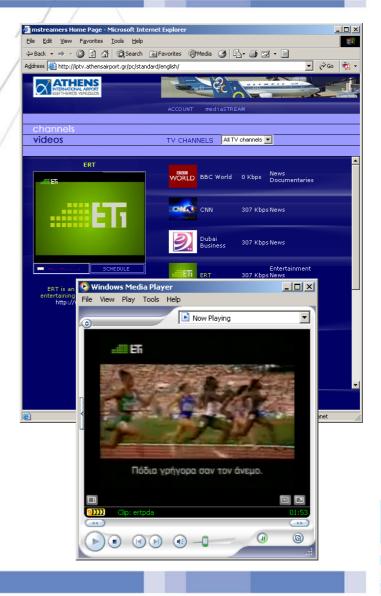

### PC interface

- PC interface is accessible via any Web browser.
- Allows live video channel selection or video on demand.
  - Requirements for playback:
    - Enough CPU power
    - ✓ RAM

 Windows Media Player ver. 9
 Based on MPEG-4 advanced video compression algorithms, takes about 500 Kbps - I.5 Mbps per video stream.

## TV interface

- TV interface is accessible via Internet Explorer running on Wintel based settop-boxes.
- Allows live video channel selection or video on demand.
- Requirements for playback:
  - Enough CPU power
  - RAM
  - ✓ Windows Media Player ver. 9
- Based on MPEG-4 advanced video compression algorithms, takes about I,5 Mbps per video stream.